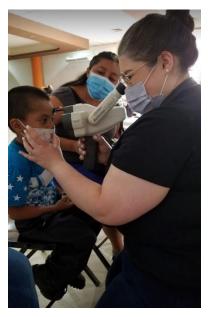

Our nurses performed over 942 hypertension and glucose level screenings. Of those screened for diabetes, 21.5% had elevated blood sugar levels, and of those, 10.7% had a critical blood sugar level with the highest level over 600. Of those screened for hypertension, 46.7% had elevated blood pressure readings, and of those, 7.2% had a critical blood pressure reading with the highest reading of 237/178. Those with abnormal levels were

provided verbal and written education on the specific disease process, its impact on eye health, visual function, and quality of life, as well as referred to appropriate, local healthcare providers for further evaluation or immediate care.