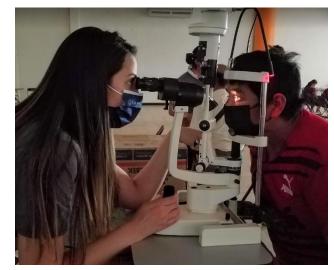

Our doctors diagnosed a wide variety of ocular pathology. More than 150 referrals

were given for pterygia, cataracts, glaucoma, and diabetic retinopathy. Hundreds of patients also had cataracts and pterygia to a lesser extent that did not require referral. Our patient population included a high percentage of people who experience daily intense sun exposure without eye protection. Therefore, pterygia and cataracts were the most common pathologies encountered. We counselled on the importance of wearing sunglasses, and made sure everyone left with a good quality pair as part of our complete care.