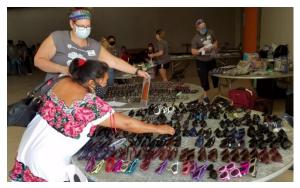

Our clinic was located in Camara de Comercio Valladolid (CANACO). Each day we were met with good sized crowds of people happy to be receiving free, life-changing eye care. It was critical to our success to have several language student volunteers from La Universidad de Valladolid Yucatán translating for us each day in both Maya and Spanish. We also conducted screenings in rural schools of Tekom, Chichimila, Chikindzonot, and Chanchichimila. Students were examined by our team. Those found to have eye issues were given referral forms for our clinic where they received the further care they required. All of our equipment and supplies were hand carried by the team into the country. We ensured that each and every patient received the glasses they need – whether it be reading glasses, prescription glasses, or both. We brought a small assortment of prescription glasses. If a suitable pair was not available, the patient was fitted with a pair of frames of their choice. We will make their glasses in the US and return them in the next 2 to 3 months when they are complete.

Our doctors diagnosed a wide variety of ocular pathology. More than 150 referrals

were given for pterygia, cataracts, glaucoma, and diabetic retinopathy. Hundreds of patients also had cataracts and pterygia to a lesser extent that did not require referral. Our patient population included a high percentage of people who experience daily intense sun exposure without eye protection. Therefore, pterygia and cataracts were the most common pathologies encountered. We counselled on the importance of wearing sunglasses, and made sure everyone left with a good quality pair as part of our complete care.