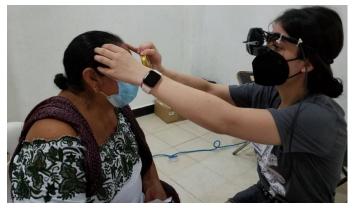

Our doctors diagnosed a wide variety of ocular pathology. More than 150 referrals

were given for pterygia, cataracts, glaucoma, and diabetic retinopathy. Hundreds of patients also had cataracts and pterygia to a lesser extent that did not require referral. Our patient population included a high percentage of people who experience daily intense sun exposure without eye protection. Therefore, pterygia and cataracts were the most common pathologies encountered. We counselled on the importance of wearing sunglasses, and made sure everyone left with a good quality pair as part of our complete care.