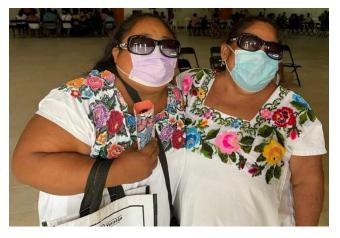

May 29, 2022

Maya Vision 2022 Yucatán Mission Report

Dear Sight is a Right Partners, Sponsors, Supporters, and Volunteers,

I am happy to announce that Sight is a Right has completed our mission in Valladolid, Yucatán, Mexico. This project was a huge success. Our incredible, dedicated, hard-working team was able to serve a record 3,326 patients during just 4 days of clinic and, simultaneously, 3 days of school screenings. Over 200 more than our previous record. These numbers are even more remarkable given the language barrier, especially with the Maya speakers, and the fact that we served a

predominately geriatric cohort, where the need is greater and exams take longer. We served the Mayan counties of Valladolid, Tixcacalcupul, Tekom, Cuncunul, Chichimila, Chemax, Chikindzonot, and Chanchichimila. Buses arrived at the clinic each day filled with members from these areas.